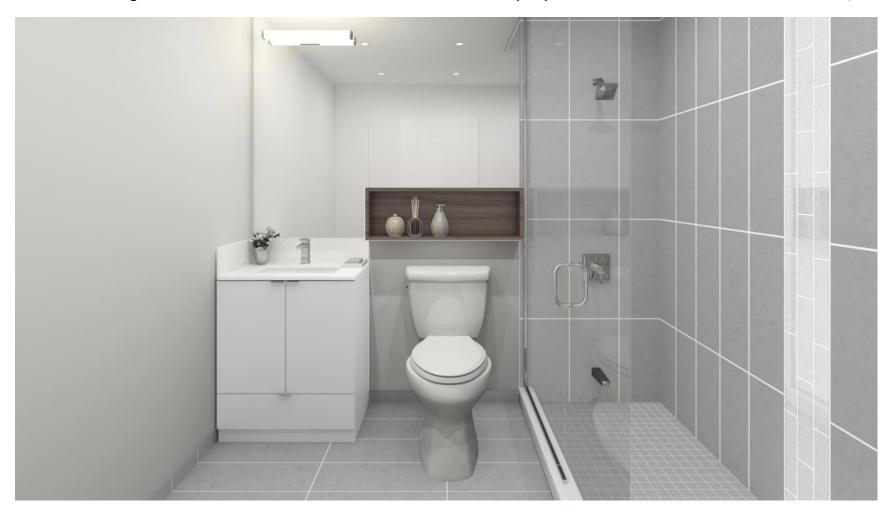

## Standard Package B – Linear Kitchen or L-Shape – As per plan

 $\label{lem:Disclaimer:Actual product colours may vary slightly from colours shown on your monitor. \\$ 

Standard Package B Bathroom with Shower - Main Bath or Ensuite - As per plan. Vertical accent tile standard in showers only.

Disclaimer: Actual product colours may vary slightly **from** colours shown on your monitor.