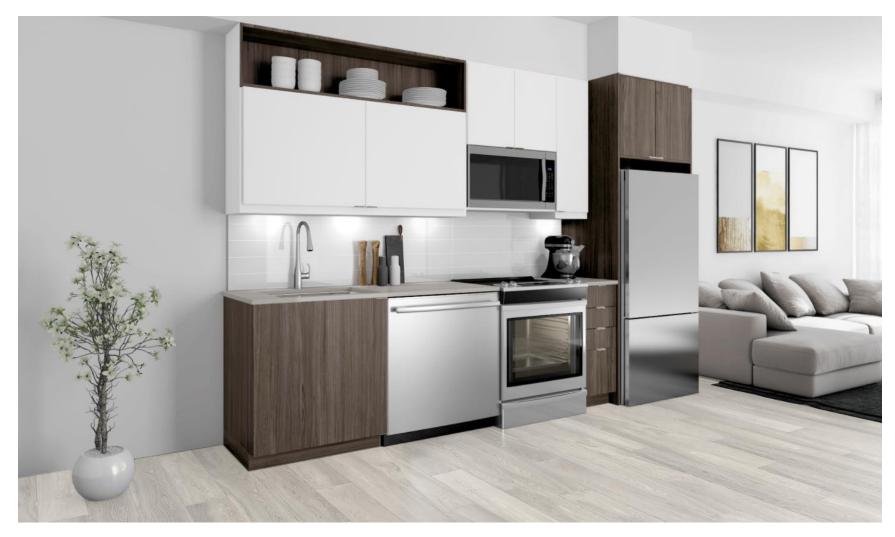

## Standard Package B – Linear Kitchen or L-Shape – As per plan

 $\label{lem:Disclaimer:Actual product colours may vary slightly from colours shown on your monitor. \\$ 

Standard Package B Bathroom with Shower - Main Bath or Ensuite - As per plan. Vertical accent tile standard in showers only.