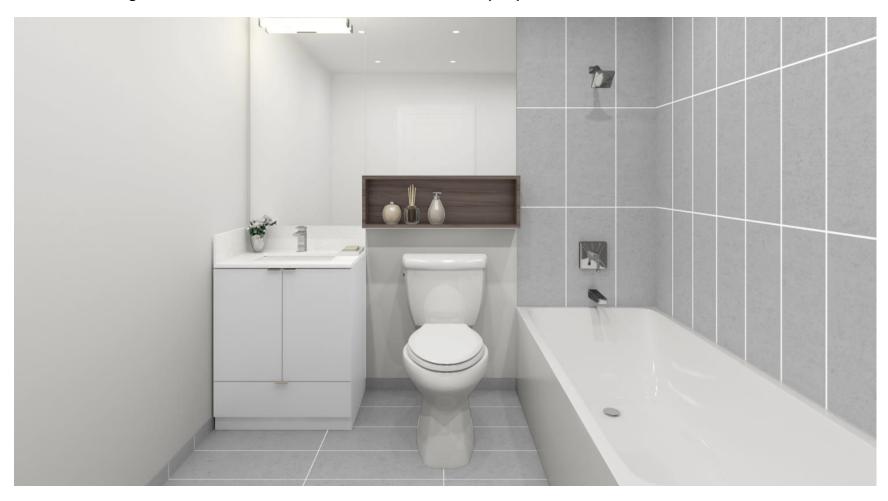

## Standard Package B Bathroom with Tub – Main Bath or Ensuite – As per plan.

Disclaimer: Actual product colours may vary slightly from colours shown on your monitor.